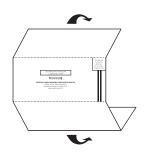

## How to submit this form

**Step 2** Enclose your documents within the sleeve created in Step 1.

**Step 3**Seal the edges with clear tape or staple to secure your documents inside.

BUSINESS REPLY SERVICE PERMIT NO. 08066