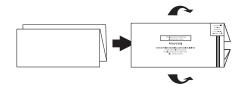

## How to submit this form

**Step 2** Enclose your documents within the sleeve created in Step 1.

**Step 3**Seal the edges with clear tape or staple to secure your documents inside.

BUSINESS REPLY SERVICE PERMIT NO. 08066