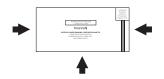

## How to submit this form

**Step 2** Enclose your documents within the sleeve created in Step 1.

**Step 3**Seal the edges with clear tape or staple to secure your documents inside.

BUSINESS REPLY SERVICE PERMIT NO. 08066