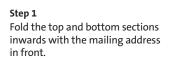

## How to submit this form

**Step 2** Enclose your documents within the sleeve created in Step 1.

**Step 3**Seal the edges with clear tape or staple to secure your documents inside.

BUSINESS REPLY SERVICE PERMIT NO. 08066